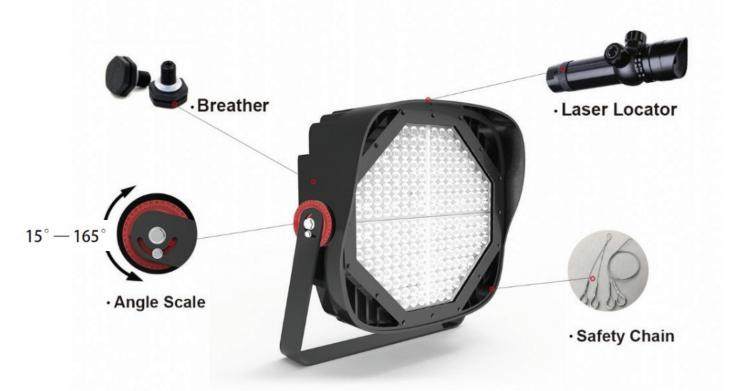

### **LED & Optical Performance**

- High quality PC lens, UV resistant
- Available with 2 beam angles 25 & 60, glare shields optional. Small-size visor supplied as standard
- LM80>100,000 hours
- CRI 70/80RA
- CCT available from 3,000 6,500K but 4000K standard

### Mounting

- Fixture comes with a U bracket as standard, but other mounting options are available on request
- Very low windage area (EPA) and lightweight design ensures less force on poles