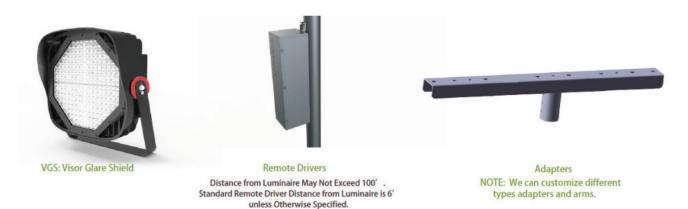

## Accessories

### Electrical

NEW

- 300W 600W
- IP65 rated fixture, IP66 optional
- System efficiency 120 lm/w, 10kV surge protection used as standard, 20kV optional
- Class 1 insulated
- Input voltage 100-277 VAC, 50/60Hz standard, high voltage 180-528 VAC, 50/60Hz optional
- Ambient operating temperature -40 to +50 Degrees Celsius
- Remote Driver optional