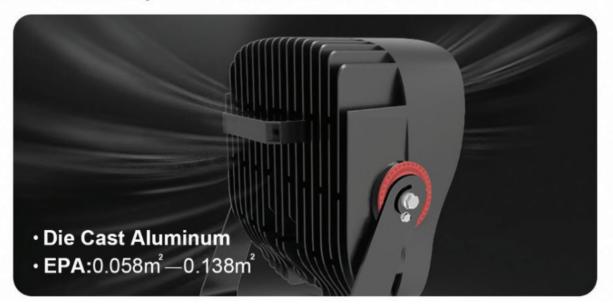

### Housing

- Low copper die cast aluminum housing
- Unique hollow design allows excellent heat dissipation

# **Enviro**lux

- EPA: 0.058 m<sup>2</sup> 0.138 m<sup>2</sup>
- Heat dissipation: Unique Hollow Design with Excellent Heat Dissipation

**Connected Light Solutions** 

Ph 1300 497 221 Email info@connectedlightsolutions.com.au connectedlightsolutions.com.au