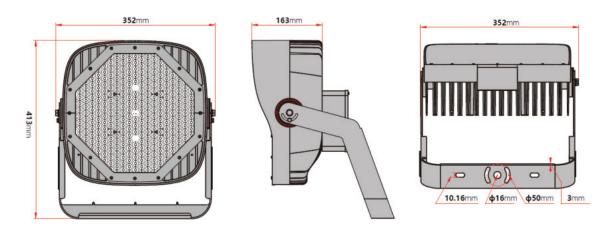

## **Dimensions and Weight**

FIXTURE WEIGHT : 9.75 kg(Remote Drivers) / 13.85 kg (With Drivers)

- Standard thickness for the U-Bracket is 3mm, other thickness need to be customerized.