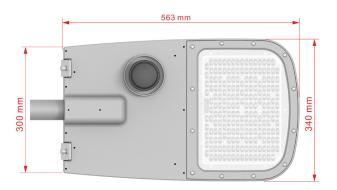

- Robust resistant polyester power coat finish, LM 6 grade casting
- Made of high corrosion LM6 aluminum suitable for marine grade environments
- Standard colour is silver grey and special RAL colours available upon request.

#### Housing

- Weight: 10.5kg 11.5kg
- 304 stainless steel fasteners, latches and clips
- IK06 impact rated
- Available with IP44 or IP66 ingress protection for control gear chamber
- Robust safety rod arrangement
- Tool-less entry to control gear chamber using stainless steel quick release clips with "bird proof" fastening.

# **Standards & Environment**

- Complies with technical specification AS/NZS TS 1158.6:2015/Amdt1:2018
- EMC Compliant to AS/NZS CISPR15, AS/NZS 60598.1



# **Cat V Leopard**



# Fixture dimensions (mm) One / Two / Three module size











# **Order Logic**

| Product ID                                               | Power<br>System                                                                            | Optical | ССТ                      | Dimming                                                                                             | Finish<br>Colour               | IP                     | SPD           |
|----------------------------------------------------------|--------------------------------------------------------------------------------------------|---------|--------------------------|-----------------------------------------------------------------------------------------------------|--------------------------------|------------------------|---------------|
| LEO = LED<br>Roadway<br>Modular<br>System M