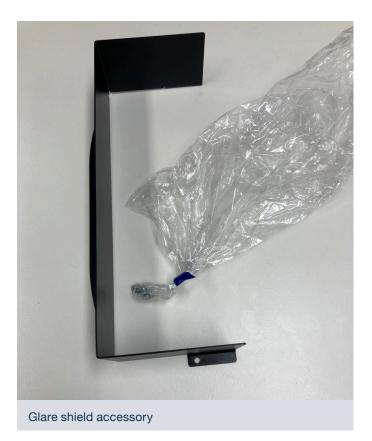

## **LED & Optical Performance**

- Utilises unique lens design (PMMA) and latest LED technology to achieve maximum spacings to comply with AS/NZS1158 1.1:2005 and AS/NZS1158 1.2:2010 Category V
- Optical chamber independently sealed to IP66
- CCT 4000K Standard, 3000K available with approximately 8% less lumen output
- CRI >70
- Glare shield attachment available.