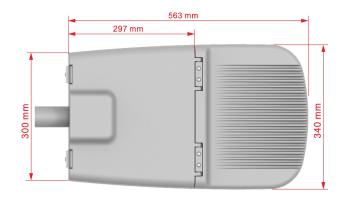

nish**

- Robust resistant polyester power coat finish, LM 6 grade casting
- Made of high corrosion LM6 aluminum suitable for marine grade environments
- Standard colour is silver grey and special RAL colours available upon request.

#### Housing

- Weight: 10.5kg 11.5kg
- 304 stainless steel fasteners, latches and clips
- IK06 impact rated
- Available with IP44 or IP66 ingress protection for control gear chamber
- Robust safety rod arrangement
- Tool-less entry to control gear chamber using stainless steel quick release clips with "bird proof" fastening.

# **Standards & Environment**

- Complies with technical specification AS/NZS TS 1158.6:2015/Amdt1:2018
- EMC Compliant to AS/NZS CISPR15, AS/NZS 60598.1



# **Cat V Leopard**



# Fixture dimensions (mm) One / Two / Three module size











# **Order Logic**

| Product ID                                               | Power<br>System                                                                            | Optical | ССТ                      | Dimming                                                                                             | Finish<br>Colour               | IP                     | SPD           |
|----------------------------------------------------------|--------------------------------------------------------------------------------------------|---------|--------------------------|-----------------------------------------------------------------------------------------------------|--------------------------------|------------------------|---------------|
| LEO = LED<br>Roadway<br>Modular<br>