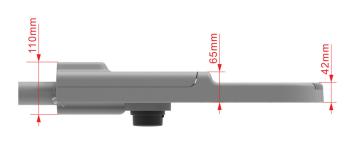

#### **Mounting**

- Horizontal mounting position with 42mm to 48mm spigot side entry as per AS 1798
- Adjustable mounting angles +/-5 degrees with ability to pre-set in factory.

# Fixture dimensions (mm) One / Two / Three module size