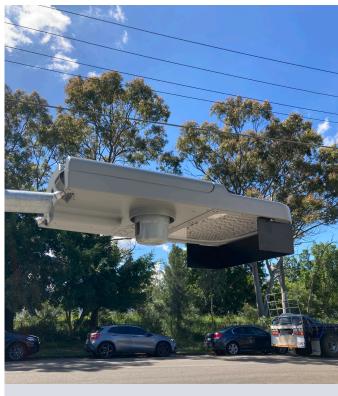

# Cat V Leopard

The Cat V Leopard is the latest high-performance road lighting luminaire designed specifically for the Australian/New Zealand market and complies with the AS/NZS TS 1158.6:2015/ Amdt1:2018. GE's latest LED Roadway fixture builds upon the successful P4P5 range and provides a high-performance output while being very efficient.

This fixture is light, compact and easy to install. Made with LM6 composition to cater for the harsh Australian environmental conditions, providing a longer lifetime. It will be supplied with a 7-pin NEMA socket and optional Zhaga Book 18 Socket to provide future compatibility with Smart Networking.

#### **Mounting**

- Horizontal mounting position with 42mm to 48mm spigot side entry as per AS 1798
- Adjustable mounting angles +/-5 degrees with ability to pre-set in factory.