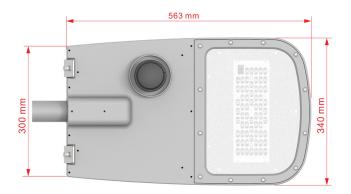

**

- Robust resistant polyester power coat finish, LM 6 grade casting
- Made of high corrosion LM6 aluminum suitable for marine grade environments
- Standard colour is silver grey and special RAL colours available upon request.

#### Housing

- Weight: 10.5kg 11.5kg
- 304 stainless steel fasteners, latches and clips
- IK06 impact rated
- Available with IP44 or IP66 ingress protection for control gear chamber
- Robust safety rod arrangement
- Tool-less entry to control gear chamber using stainless steel quick release clips with "bird proof" fastening.

# **Standards & Environment**

- Complies with technical specification AS/NZS TS 1158.6:2015/Amdt1:2018
- EMC Compliant to AS/NZS CISPR15, AS/NZS 60598.1



# **Cat V Leopard**



# Fixture dimensions (mm) One / Two / Three module size











# **Order Logic**

| Product ID                                               | Power<br>System                                                                            | Optical | ССТ                      | Dimming                                                                                             | Finish<br>Colour               | IP                     | SPD           |
|----------------------------------------------------------|--------------------------------------------------------------------------------------------|---------|--------------------------|-----------------------------------------------------------------------------------------------------|--------------------------------|------------------------|---------------|
| LEO = LED<br>Roadway<br>Modular<br>Syst