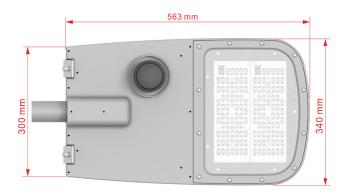

- Robust resistant polyester power coat finish, LM 6 grade casting
- Made of high corrosion LM6 aluminum suitable for marine grade environments
- Standard colour is silver grey and special RAL colours available upon request.

#### Housing

- Weight: 10.5kg 11.5kg
- 304 stainless steel fasteners, latches and clips
- IK06 impact rated
- Available with IP44 or IP66 ingress protection for control gear chamber
- Robust safety rod arrangement
- Tool-less entry to control gear chamber using stainless steel quick release clips with "bird proof" fastening.

# **Standards & Environment**

- Complies with technical specification AS/NZS TS 1158.6:2015/Amdt1:2018
- EMC Compliant to AS/NZS CISPR15, AS/NZS 60598.1



# **Cat V Leopard**



# Fixture dimensions (mm) One / Two / Three module size











# **Order Logic**

| Product ID                                               | Power<br>System                                                                            | Optical | ССТ                      | Dimming                                                                                             | Finish<br>Colour               | IP                     | SPD           |
|----------------------------------------------------------|--------------------------------------------------------------------------------------------|---------|--------------------------|-----------------------------------------------------------------------------------------------------|--------------------------------|------------------------|---------------|
| LEO = LED<br>Roadway<br>Modular<br>System