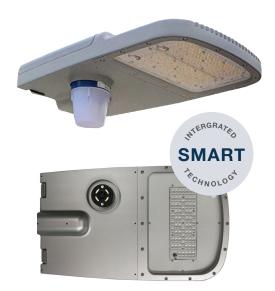

# Cat V Leopard

The Cat V Leopard is the latest high-performance road lighting luminaire designed specifically for the Australian/New Zealand market and complies with the AS/NZS TS 1158.6:2015/ Amdt1:2018. GE's latest LED Roadway fixture builds upon the successful P4P5 range and provides a high-performance output while being very efficient.

This fixture is light, compact and easy to install. Made with LM6 composition to cater for the harsh Australian environmental conditions, providing a longer lifetime. It will be supplied with a 7-pin NEMA socket and optional Zhaga Book 18 Socket to provide future compatibility with Smart Networking.